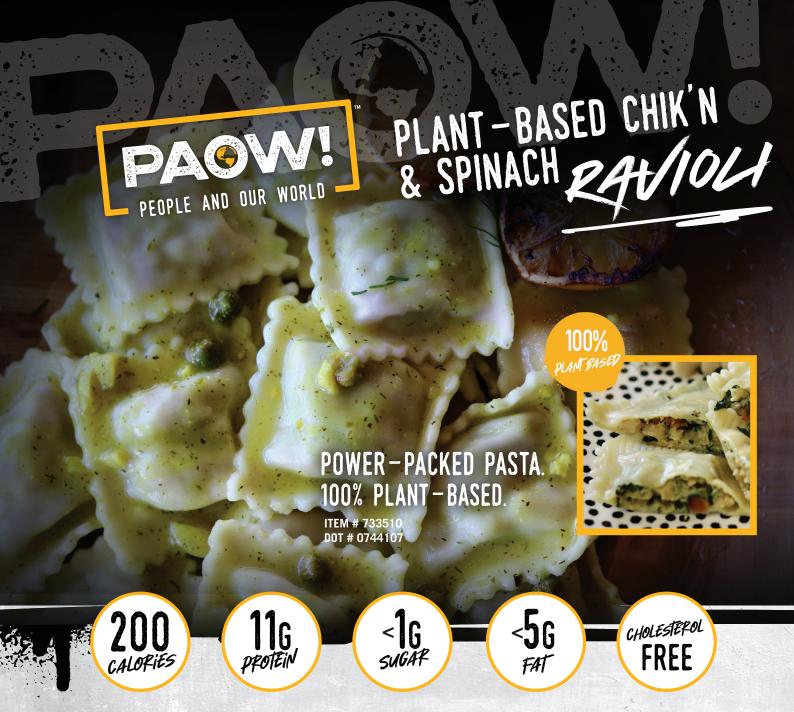

PLANT-BASED **PROTEIN E** 

| Nutrition F                 |                |
|-----------------------------|----------------|
| Serving size                | (100g)         |
| Amount Per Serving Calories | 200            |
|                             | % Daily Value* |
| Total Fat 4.5g              | 6%             |
| Saturated Fat 1.5g          | 7%             |
| Trans Fat 0g                |                |
| Polyunsaturated Fat 0g      |                |
| Monounsaturated Fat 0g      |                |
| Cholesterol 0mg             | 0%             |
| Sodium 480mg                | 21%            |
| Total Carbohydrate 26g      | 9%             |
| Dietary Fiber 4g            | 14%            |
| Total Sugars < 1g           |                |
| Includes 0g Added Sugars    | 0%             |
| Sugar Alcohol 0g            |                |
| Protein 11g                 | 22%            |
| Vitamin D 0mcg              | 0%             |
| Calcium 50mg                | 4%             |
| Iron 1.7mg                  | 10%            |
| Potassium 230mg             | 4%             |

The % Daily Value (DV) tells you how much a nutrient in a serving of food contributes to a daily diet. 2,000 calories a day is used for general nutrition advice.

#### **INGREDIENTS**

Durum Flour, PAOW! Plant-Based Protein (Water, Soy Protein Concentrate, Sunflower Oil, Yeast Extract), Plant-Based Ricotta (Water, Almonds, Refined Coconut Oil, Pea Protein, Modified Food Starch, Sea Salt, Stabilizers [Guar, Xanthan]), Water, Spinach, Onion, Plant-Based Parmesan (Hemp Seeds, Sesame Seeds, Inactive Nutritional Yeast [Dried Yeast, Niacin {Vitamin B3}, Pyridoxine Hydrochloride {Vitamin B6}, Riboflavin {Vitamin B12}, Thiamin Hydrochloride {Vitamin B1}, Folic Acid, Vitamin B12]), Celery, Carrot, Modified Food Starch, Vegetable Base (Vegetables and Concentrated Vegetables [Carrots, Celery, Onion, Tomato], Yeast Extract, Salt, Organic Cane Sugar, Maltodextrin [from Corn], Canola Oil, Natural Flavor, Barley Malt Extract [Gluten], Dried Onion, Dried Potato, Dried Garlic), White Wine (Sulfites), Sea Salt, Vegetable Fibers, Garlic, Extra Virgin Olive Oil, Wheat Gluten, Spices, Sunflower Oil.

CONTAINS: WHEAT, SOY, ALMOND

PLANT BASED PROTEIN E PEOPLE AND WORLD