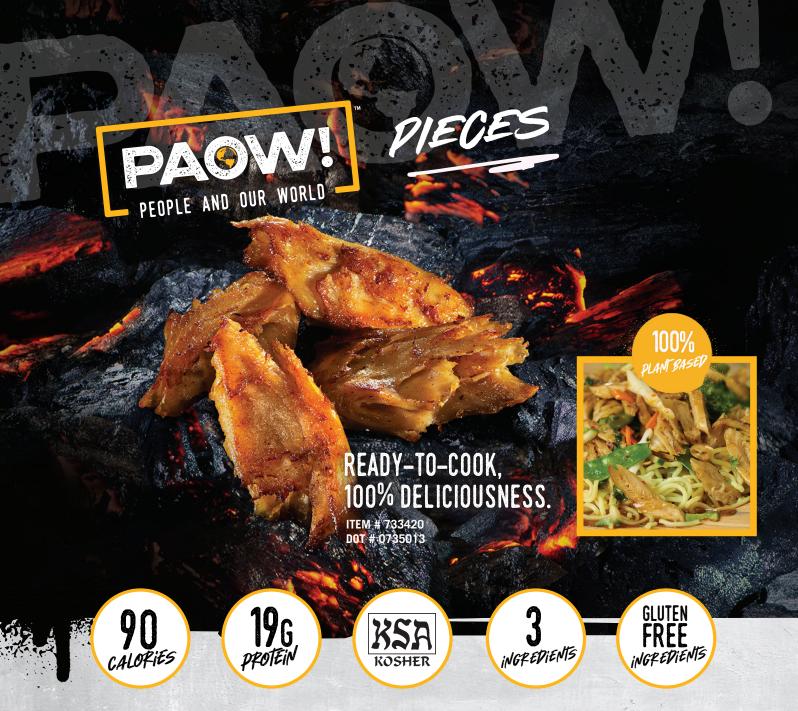

## SMALL CUTS. BIG FLAVOR.

Smaller cuts let you create amazing-flavored menu offerings with less kitchen waste.

#### PROTEIN PACKED.

PAOW! Pieces are frozen, ready-to-cook and 100% plant-based, packing a delicious source of protein.

#### EASY VERSATILITY.

PAOW! Pieces work easily with a variety of cooking methods and contain oil to add signature flavor while saving prep time.

#### INGREDIENTS

PAOW! Plant-Based Protein (water, soy protein concentrate, salt)

**CONTAINS: SOY** 