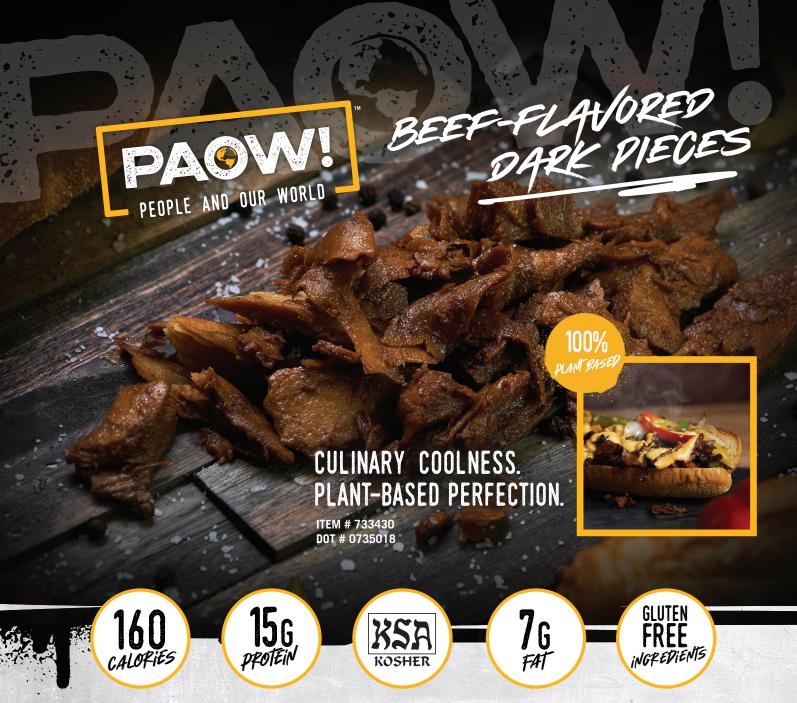

#### AMAZING TEXTURE.

With its incredible, one-of-a-kind bite, PAOW! Dark Pieces create a unique eating experience beloved by the most discerning plant-based protein seekers.

#### UNLIMITED CREATIVITY.

Season it. Sauce it. Shake things up! Go bold by adding your own signature flavors to PAOW! Beef-Flavored Dark Pieces.

#### READY TO ROCK.

PAOW! Pieces are ready to cook and come in smaller, uniform cuts with 100% yield, helping you control portions and waste in your kitchen.

#### **INGREDIENTS**

PAOW! Plant-Based Protein (Water, Soy Protein Concentrate), Caramelized Sugar Syrup, Yeast Extract, Potato Maltodextrin, Salt, Natural Flavor, Modified Corn Starch, Acacia Gum, Garlic Powder, Onion Powder, Sugar, Spice. Contains less than 2% of Corn Maltodextrin, Tocopherol-Rich Extract (to protect flavor).