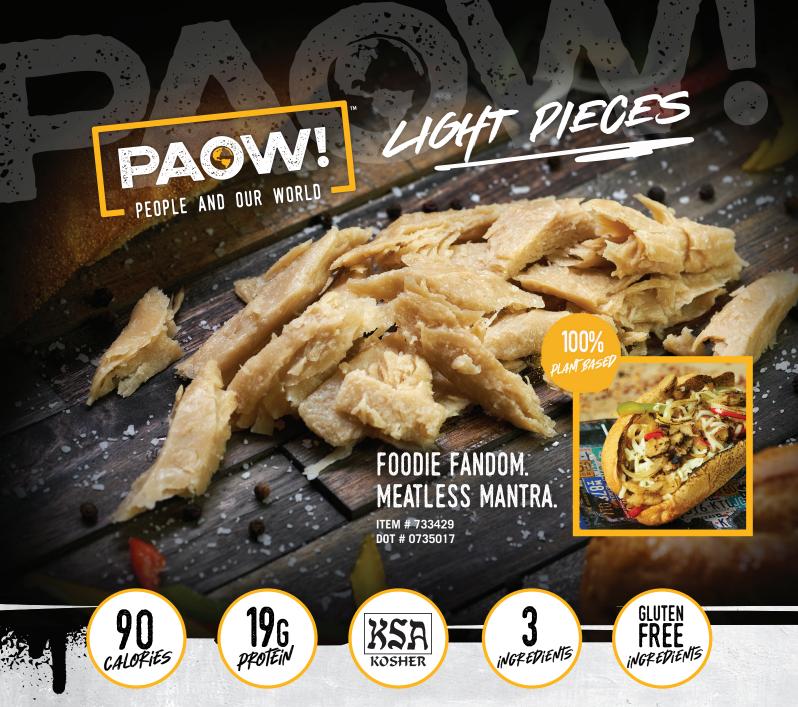

#### BUILD A BETTER PHILLY.

From the perfect meatless Philly cheesesteak sandwich, to awesome plant-based entrées, PAOW! Light Pieces add guiltless protein across your entire menu.

#### SEASON IT UP.

PAOW! Light Pieces are a blank canvas for your menu. Just add your favorite signature flavors and cook to your desired texture for unlimited recipe builds.

#### LESS WASTE. MORE FLEXIBILITY.

Ready to cook with a 100% yield, PAOW! Light Pieces come in smaller, uniform cuts to help you manage portion control.

#### **INGREDIENTS**

PAOW! Plant-Based Protein (water, soy protein concentrate, salt)

CONTAINS: SOY

45 servings per container

Serving size 1 cup (100g)

Calcium 133mg Iron 3mg

160 Calories

| Calories                 | 100           |
|--------------------------|---------------|
|                          | % Daily Value |
| Total Fat 10g            | 13%           |
| Saturated Fat 1g         | 5%            |
| Trans Fat 0g             |               |
| Cholesterol 0mg          | 0%            |
| Sodium 770mg             | 33%           |
| Total Carbohydrate 7g    | 3%            |
| Dietary Fiber 5g         | 18%           |
| Total Sugars 0g          |               |
| Includes 0g Added Sugars | 0%            |
| Protein 12g              | 24%           |
| Vitamin D 0mcg           | 0%            |
|                          |               |