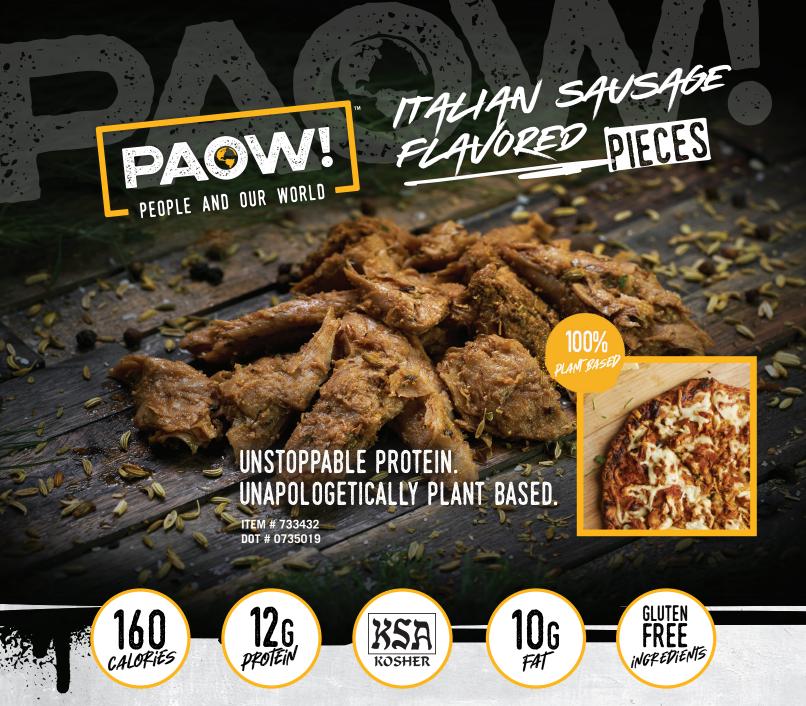

\*The % Daily Value (DV) tells you how much a nutrient in a serving of food contributes to a daily diet. 2,000 calories a day is used for general nutrition advice.

BITE ME.

Each bite of PAOW! Italian Sausage Flavored Pieces packs an incredible, one-of-a-kind texture that's out of this world.

#### SEASON ME.

Go ahead, season it up with PAOW! Italian Sausage Flavored Pieces. Add a flavorful plant-based protein punch to your signature dishes.

#### ROCK ME.

Ready to cook and ready to rock! These pieces are also made with smaller cuts for the ultimate in portion control and waste reduction.

#### **INGREDIENTS**

15%

PAOW! Plant-Based Protein (water, soy protein concentrate), Sunflower Oil, Soy Sauce, Ground Fennel Seed, Oregano, Kosher Salt, Whole Fennel Seeds, Ground Cayenne Pepper.

**CONTAINS: SOY** 