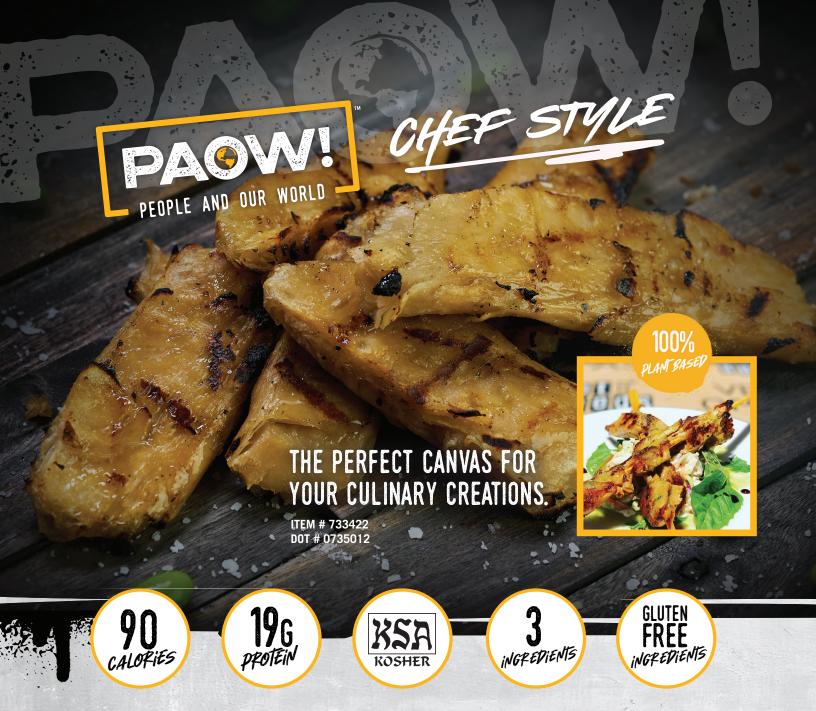

### LIMITLESS OPTIONS.

Chef Style can be pan-fried, boiled, baked, sous-vide, or grilled to fit all of your recipe needs.

#### PROTEIN PACKED.

PAOW! Chef Style is frozen, ready-to-cook and 100% plant-based, packing a delicious source of protein.

#### UNIQUE TEXTURE.

The texture and fibers within each bite are the most unique aspects of Chef Style, which differentiates it from other plant-based products.

#### INGREDIENTS

PAOW! Plant-Based Protein (water, soy protein concentrate, salt)

**CONTAINS: SOY** 