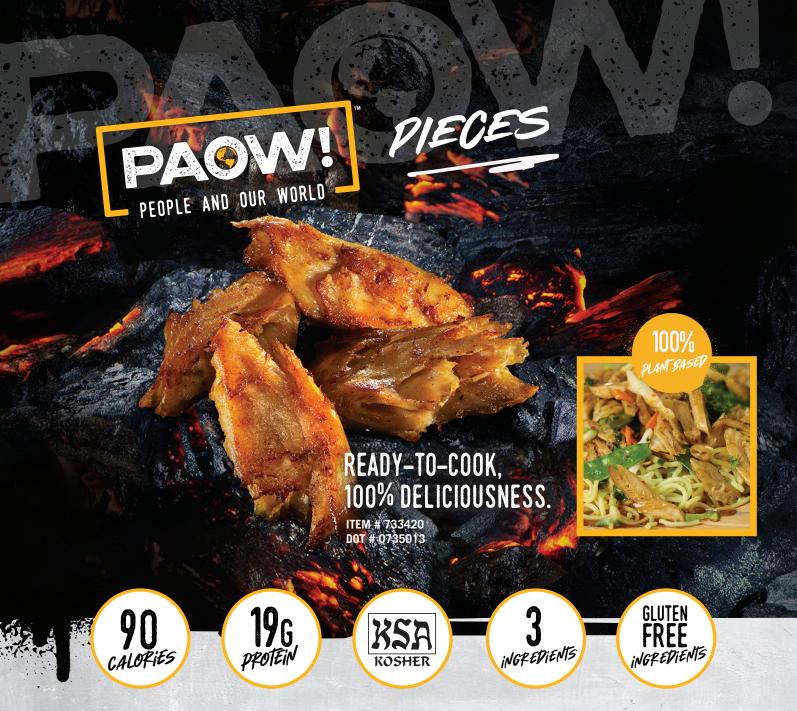

## PROTEIN PACKED.

PAOW! Pieces are frozen, ready-to-cook and 100% plant-based, packing a delicious source of protein.

### **INGREDIENTS**

PAOW! Plant-Based Protein (water, soy protein concentrate, salt)

**CONTAINS: SOY** 