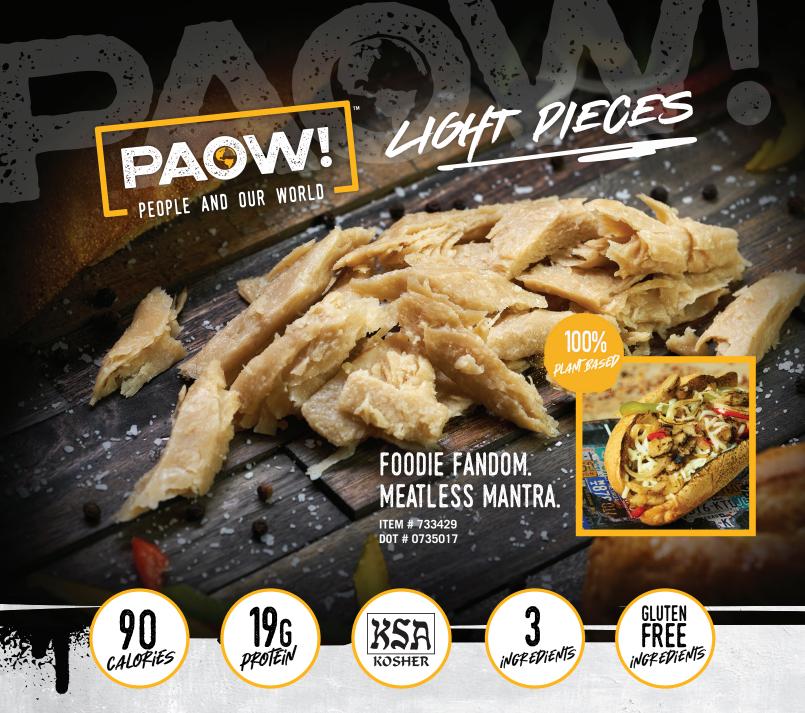

## BUILD A BETTER PHILLY.

From the perfect meatless Philly cheesesteak sandwich, to awesome plant-based entrées, PAOW! Light Pieces add guiltless protein across your entire menu.

#### SEASON IT UP.

PAOW! Light Pieces are a blank canvas for your menu. Just add your favorite signature flavors and cook to your desired texture for unlimited recipe builds.

### LESS WASTE. MORE FLEXIBILITY.

Ready to cook with a 100% yield, PAOW! Light Pieces come in smaller, uniform cuts to help you manage portion control.