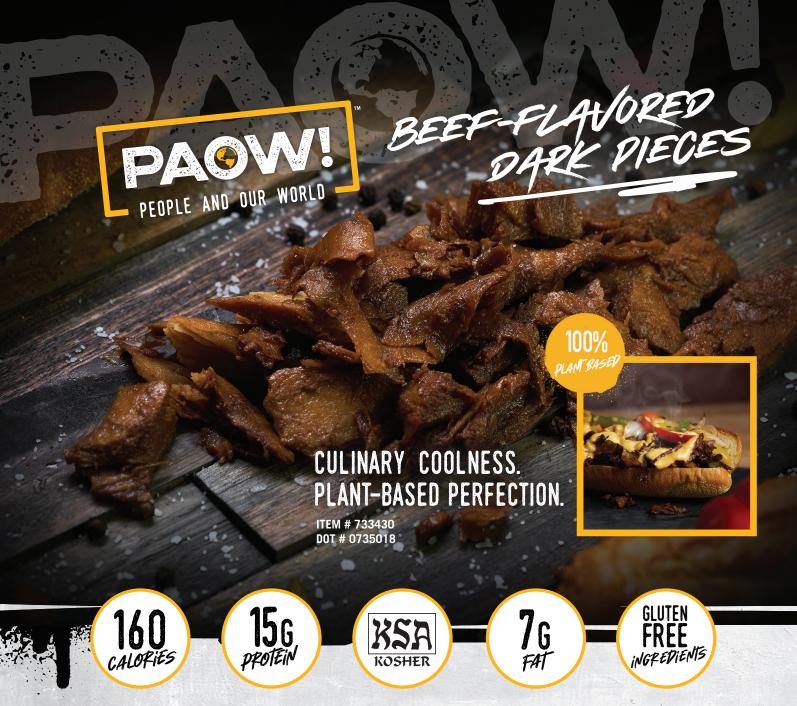

## AMAZING TEXTURE.

With its incredible, one-of-a-kind bite, PAOW! Dark Pieces create a unique eating experience beloved by the most discerning plant-based protein seekers.

## UNLIMITED CREATIVITY.

Season it. Sauce it. Shake things up! Go bold by adding your own signature flavors to PAOW! Beef-Flavored Dark Pieces.

#### READY TO ROCK.

PAOW! Pieces are ready to cook and come in smaller, uniform cuts with 100% yield, helping you control portions and waste in your kitchen.

#### **INGREDIENTS**

PAOW! Plant-Based Protein (Water, Soy Protein Concentrate), Caramelized Sugar Syrup, Yeast Extract, Potato Maltodextrin, Salt, Natural Flavor, Modified Corn Starch, Acacia Gum, Garlic Powder, Onion Powder, Sugar, Spice. Contains less than 2% of Corn Maltodextrin, Tocopherol-Rich Extract (to protect flavor).