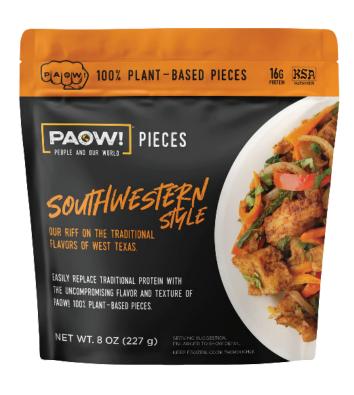

| PRODUCT NAME             | PAOW!TM PIECES - SOUTHWESTERN STYLE |
|--------------------------|-------------------------------------|
| PRODUCT NUMBER           | 833550                              |
| UNIT GTIN                | 00850023339232                      |
| UNIT NET WEIGHT          | 8oz                                 |
| UNIT DIMENSIONS (HxWxL)  | 8.5" x 7.5" x 3"                    |
| UNITS PER CASE           | 6                                   |
| CASE NET WEIGHT          | 3 lbs                               |
| CASE GTIN                | 10850023339239                      |
| CASE DIMENSIONS (HxWxL)  | 7" x 7.625" x 12.375"               |
| CASE CUBE                | 0.38                                |
| TI/HI - CASES PER PALLET | 10/12 - 120                         |

### **INGREDIENTS**

PAOW! Plant-Based Protein (Water, Soy Protein Concentrate), Lemon Juice, Sunflower Oil, Chili Powder, Kosher Salt, Garlic, Cumin, Light Brown Sugar, Paprika, Onion, Natural Flavors, Smoked Paprika, Oregano, Cayenne Pepper.