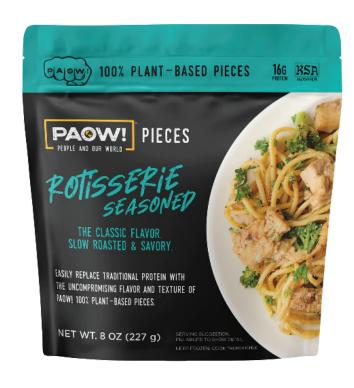

| PRODUCT NAME             | PAOW!TM PIECES - ROTISSERIE<br>SEASONED |
|--------------------------|-----------------------------------------|
| PRODUCT NUMBER           | 833530                                  |
| UNIT GTIN                | 00850023339201                          |
| UNIT NET WEIGHT          | 8oz                                     |
| UNIT DIMENSIONS (HxWxL)  | 8.5" x 7.5" x 3"                        |
| UNITS PER CASE           | 6                                       |
| CASE NET WEIGHT          | 3 lbs                                   |
| CASE GTIN                | 10850023339208                          |
| CASE DIMENSIONS (HxWxL)  | 7" x 7.625" x 12.375"                   |
| CASE CUBE                | 0.38                                    |
| TI/HI - CASES PER PALLET | 10/12 - 120                             |

### **INGREDIENTS**

PAOW! Plant-Based Protein (Water, Soy Protein Concentrate), Sunflower Oil, Natural Flavors, Kosher Salt, Caramelized Sugar.

**CONTAINS: SOY** 

# **Nutrition Facts**

About 2 servings per container
Serving size (100g)

Calories 100

|                        | % Daily Value* |
|------------------------|----------------|
| Total Fat 1.5g         | 2%             |
| Saturated Fat 0g       | 0%             |
| Trans Fat 0g           |                |
| Cholesterol 0mg        | 0%             |
| Sodium 370mg           | 16%            |
| Total Carbohydrate 6g  | 2%             |
| Dietary Fiber 6g       | 21%            |
| Total Sugars 0g        |                |
| Includes 0g Added Suga | ars <b>0</b> % |
| Protein 16g            |                |
| Vitamin D 0mcg         | 0%             |
| Calcium 108mg          | 8%             |
| Iron 3mg               | 15%            |
| Potassium 413mg        | 8%             |