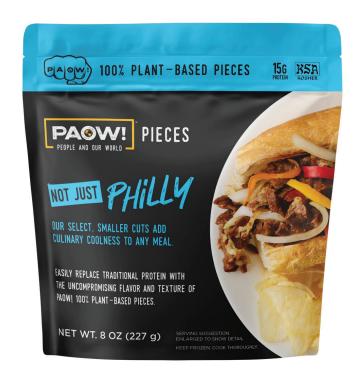

| PRODUCT NAME             | PAOW!™ PIECES - NOT JUST PHILLY |
|--------------------------|---------------------------------|
| PRODUCT NUMBER           | 833430                          |
| UNIT GTIN                | 00850023339027                  |
| UNIT NET WEIGHT          | 8oz                             |
| UNIT DIMENSIONS (HxWxL)  | 8.5" x 7.5" x 3"                |
| UNITS PER CASE           | 6                               |
| CASE NET WEIGHT          | 3 lbs                           |
| CASE GTIN                | 10850023339024                  |
| CASE DIMENSIONS (HxWxL)  | 7" x 7.625" x 12.375"           |
| CASE CUBE                | 0.38                            |
| TI/HI - CASES PER PALLET | 10/12 - 120                     |

### **INGREDIENTS**

PAOW! Plant-Based Protein (Water, Soy Protein Concentrate), Caramelized Sugar Syrup, Yeast Extract, Potato Maltodextrin, Salt, Natural Flavor, Modified Corn Starch, Acacia Gum, Garlic Powder, Onion Powder, Sugar, Spice. Contains less than 2% of Corn Maltodextrin, Tocopherol-Rich Extract (to protect flavor).

**CONTAINS: SOY** 