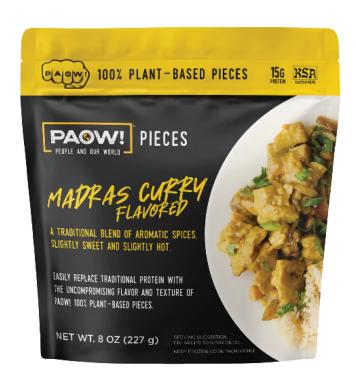

| PRODUCT NAME             | PAOW!TM PIECES - MADRAS CURRY-<br>FLAVORED |
|--------------------------|--------------------------------------------|
| PRODUCT NUMBER           | 833560                                     |
| UNIT GTIN                | 00850023339249                             |
| UNIT NET WEIGHT          | 8oz                                        |
| UNIT DIMENSIONS (HxWxL)  | 8.5" x 7.5" x 3"                           |
| UNITS PER CASE           | 3                                          |
| CASE NET WEIGHT          | 6 lbs                                      |
| CASE GTIN                | 10850023339246                             |
| CASE DIMENSIONS (HxWxL)  | 7" x 7.625" x 12.375"                      |
| CASE CUBE                | 0.38                                       |
| TI/HI - CASES PER PALLET | 10/12 - 120                                |

## **INGREDIENTS**

PAOW! Plant-Based Protein (Water, Soy Protein Concentrate), Sunflower Oil, Curry Powder, Lemon Juice, Water, Light Brown Sugar, Plant-Based Chicken Flavoring, Ginger, Kosher Salt, Ground Coriander, Granulated Garlic, Ground Black Pepper, Cayenne Pepper.