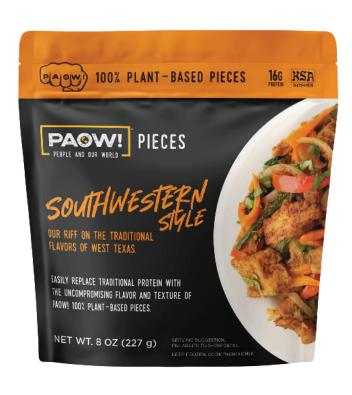

| PRODUCT NAME             | PAOW!TM PIECES - SOUTHWESTERN STYLE |
|--------------------------|-------------------------------------|
| PRODUCT NUMBER           | 833550                              |
| UNIT GTIN                | 00850023339232                      |
| UNIT NET WEIGHT          | 8oz                                 |
| UNIT DIMENSIONS (HxWxL)  | 8.5" x 7.5" x 3"                    |
| UNITS PER CASE           | 6                                   |
| CASE NET WEIGHT          | 3 lbs                               |
| CASE GTIN                | 10850023339239                      |
| CASE DIMENSIONS (HxWxL)  | 7" x 7.625" x 12.375"               |
| CASE CUBE                | 0.38                                |
| TI/HI - CASES PER PALLET | 10/12 - 120                         |

# **INGREDIENTS**

PAOW! Plant-Based Protein (Water, Soy Protein Concentrate), Lemon Juice, Sunflower Oil, Chili Powder, Kosher Salt, Garlic, Cumin, Light Brown Sugar, Paprika, Onion, Natural Flavors, Smoked Paprika, Oregano, Cayenne Pepper.