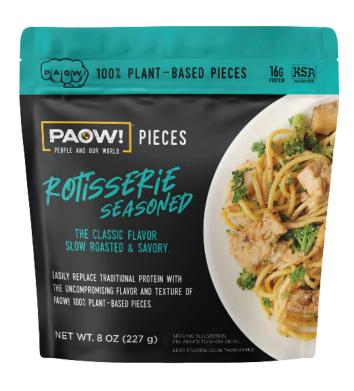

\*The % Daily Value (DV) tells you how much a nutrient in a serving of food contributes to a daily diet. 2,000 calories a day is used for general nutrition advice.

| PRODUCT NAME             | PAOW!TM PIECES - ROTISSERIE<br>SEASONED |
|--------------------------|-----------------------------------------|
| PRODUCT NUMBER           | 833530                                  |
| UNIT GTIN                | 00850023339201                          |
| UNIT NET WEIGHT          | 8oz                                     |
| UNIT DIMENSIONS (HxWxL)  | 8.5" x 7.5" x 3"                        |
| UNITS PER CASE           | 6                                       |
| CASE NET WEIGHT          | 3 lbs                                   |
| CASE GTIN                | 10850023339208                          |
| CASE DIMENSIONS (HxWxL)  | 7" x 7.625" x 12.375"                   |
| CASE CUBE                | 0.38                                    |
| TI/HI - CASES PER PALLET | 10/12 - 120                             |

## **INGREDIENTS**

PAOW! Plant-Based Protein (Water, Soy Protein Concentrate), Sunflower Oil, Natural Flavors, Kosher Salt, Caramelized Sugar.

**CONTAINS: SOY** 