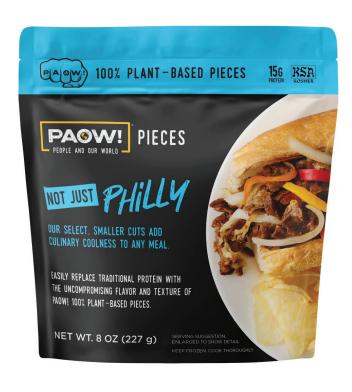

| PRODUCT NAME             | PAOW!™ PIECES - NOT JUST PHILLY |
|--------------------------|---------------------------------|
| PRODUCT NUMBER           | 833430                          |
| UNIT GTIN                | 00850023339027                  |
| UNIT NET WEIGHT          | 8oz                             |
| UNIT DIMENSIONS (HxWxL)  | 8.5" x 7.5" x 3"                |
| UNITS PER CASE           | 6                               |
| CASE NET WEIGHT          | 3 lbs                           |
| CASE GTIN                | 10850023339024                  |
| CASE DIMENSIONS (HxWxL)  | 7" x 7.625" x 12.375"           |
| CASE CUBE                | 0.38                            |
| TI/HI - CASES PER PALLET | 10/12 - 120                     |

# **INGREDIENTS**

PAOW! Plant-Based Protein (Water, Soy Protein Concentrate), Caramelized Sugar Syrup, Yeast Extract, Potato Maltodextrin, Salt, Natural Flavor, Modified Corn Starch, Acacia Gum, Garlic Powder, Onion Powder, Sugar, Spice. Contains less than 2% of Corn Maltodextrin, Tocopherol-Rich Extract (to protect flavor).