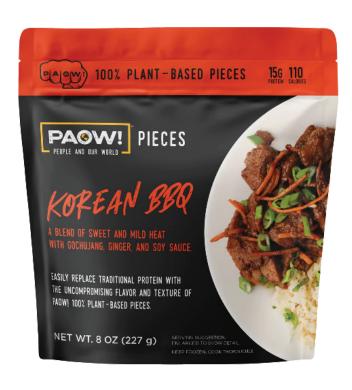

\*The % Daily Value (DV) tells you how much a nutrient in a serving of food contributes to a daily diet. 2,000 calories a day is used for general nutrition advice.

| PRODUCT NAME             | PAOW!™ PIECES - KOREAN BARBECUE |
|--------------------------|---------------------------------|
| PRODUCT NUMBER           | 833540                          |
| UNIT GTIN                | 00850023339225                  |
| UNIT NET WEIGHT          | 8oz                             |
| UNIT DIMENSIONS (HxWxL)  | 8.5" x 7.5" x 3"                |
| UNITS PER CASE           | 6                               |
| CASE NET WEIGHT          | 3 lbs                           |
| CASE GTIN                | 10850023339222                  |
| CASE DIMENSIONS (HxWxL)  | 7" x 7.625" x 12.375"           |
| CASE CUBE                | 0.38                            |
| TI/HI - CASES PER PALLET | 10/12 - 120                     |

## **INGREDIENTS**

PAOW! Plant-Based Protein (Water, Soy Protein Concentrate), Reduced Sodium Soy Sauce (Water, Soybeans, Salt, Alcohol [To Preserve Freshness]), Light Brown Sugar, Gochujang (Corn Syrup, Rice, Water, Red Pepper Mixed Seasoning [Red Pepper Powder, Salt, Garlic, Onion], Red Pepper Powder, Salt, Fermented Soybean Paste (Soybean, Salt, Seed Malt), Spirits, Contains 2% or Less of Yeast Powder, Glutinous Rice), Rice Vinegar, Ginger, Kosher Salt, Garlic, Sesame Oil, Natural Flavors, Black Pepper, Cayenne Pepper.

**CONTAINS:** Soy, Sesame, Wheat.