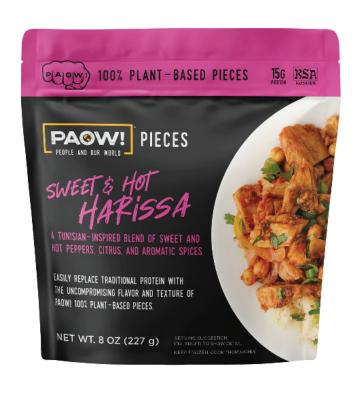

•The % Daily Value (DV) tells you how much a nutrient in a serving of food contributes to a daily diet. 2,000 calories a day is used for general nutrition advice.

| PRODUCT NAME             | PAOW!™ PIECES - SWEET & HOT<br>HARISSA |
|--------------------------|----------------------------------------|
| PRODUCT NUMBER           | 833570                                 |
| UNIT GTIN                | 00850023339003                         |
| UNIT NET WEIGHT          | 8oz                                    |
| UNIT DIMENSIONS (HxWxL)  | 8.5" x 7.5" x 3"                       |
| UNITS PER CASE           | 6                                      |
| CASE NET WEIGHT          | 3 lbs                                  |
| CASE GTIN                | 10850023339000                         |
| CASE DIMENSIONS (HxWxL)  | 7" x 7.625" x 12.375"                  |
| CASE CUBE                | 0.38                                   |
| TI/HI - CASES PER PALLET | 10/12 - 120                            |

## **INGREDIENTS**

PAOW! Plant-Based Protein (Water, Soy Protein Concentrate), Harissa (Roasted Red Peppers, Chili Peppers, Tomato Paste, Garlic, Coriander, Cumin, Smoked Paprika, Cayenne Pepper, Kosher Salt, Lemon Juice, Olive Oil), Sunflower Oil, Orange Juice Concentrate, Kosher Salt, Plant-based Chicken Flavoring, Cumin, Ground Coriander, Granulated Garlic.