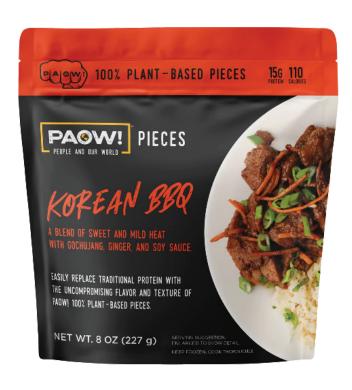

| PRODUCT NAME             | PAOW!™ PIECES - KOREAN BARBECUE |
|--------------------------|---------------------------------|
| PRODUCT NUMBER           | 833540                          |
| UNIT GTIN                | 00850023339225                  |
| UNIT NET WEIGHT          | 8oz                             |
| UNIT DIMENSIONS (HxWxL)  | 8.5" x 7.5" x 3"                |
| UNITS PER CASE           | 6                               |
| CASE NET WEIGHT          | 3 lbs                           |
| CASE GTIN                | 10850023339222                  |
| CASE DIMENSIONS (HxWxL)  | 7" x 7.625" x 12.375"           |
| CASE CUBE                | 0.38                            |
| TI/HI - CASES PER PALLET | 10/12 - 120                     |

# **INGREDIENTS**

PAOW! Plant-Based Protein (Water, Soy Protein Concentrate), Reduced Sodium Soy Sauce (Water, Soybeans, Salt, Alcohol [To Preserve Freshness]), Light Brown Sugar, Gochujang (Corn Syrup, Rice, Water, Red Pepper Mixed Seasoning [Red Pepper Powder, Salt, Garlic, Onion], Red Pepper Powder, Salt, Fermented Soybean Paste (Soybean, Salt, Seed Malt), Spirits, Contains 2% or Less of Yeast Powder, Glutinous Rice), Rice Vinegar, Ginger, Kosher Salt, Garlic, Sesame Oil, Natural Flavors, Black Pepper, Cayenne Pepper.

#### About 2 servings per container Serving size (100g) Amount Per Serving 110 **Calories** Total Fat 0g Saturated Fat 0g 0% Trans Fat 0g Cholesterol 0mg 0% Sodium 530mg 23% Total Carbohydrate 11g 4% Dietary Fiber 5g Total Sugars 4g Includes 3g Added Sugars Protein 15g Vitamin D 0mcg Calcium 101mg 8% 15% Iron 3mg Potassium 385mg 8% \*The % Daily Value (DV) tells you how much a nutrient in a serving of food contributes to a daily diet. 2,000 calories a day is used for general nutrition advice.