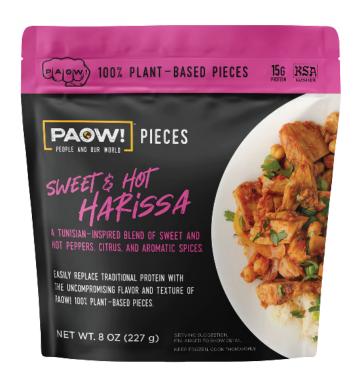

| PRODUCT NAME             | PAOW!™ PIECES - SWEET & HOT<br>HARISSA |
|--------------------------|----------------------------------------|
| PRODUCT NUMBER           | 833570                                 |
| UNIT GTIN                | 00850023339003                         |
| UNIT NET WEIGHT          | 8oz                                    |
| UNIT DIMENSIONS (HxWxL)  | 8.5" x 7.5" x 3"                       |
| UNITS PER CASE           | 6                                      |
| CASE NET WEIGHT          | 3 lbs                                  |
| CASE GTIN                | 10850023339000                         |
| CASE DIMENSIONS (HxWxL)  | 7" x 7.625" x 12.375"                  |
| CASE CUBE                | 0.38                                   |
| TI/HI - CASES PER PALLET | 10/12 - 120                            |

### **INGREDIENTS**

PAOW! Plant-Based Protein (Water, Soy Protein Concentrate), Harissa (Roasted Red Peppers, Chili Peppers, Tomato Paste, Garlic, Coriander, Cumin, Smoked Paprika, Cayenne Pepper, Kosher Salt, Lemon Juice, Olive Oil), Sunflower Oil, Orange Juice Concentrate, Kosher Salt, Plant-based Chicken Flavoring, Cumin, Ground Coriander, Granulated Garlic.