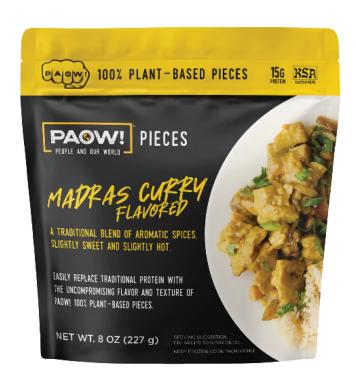

| PRODUCT NAME             | PAOW!™ PIECES - MADRAS CURRY-<br>FLAVORED |
|--------------------------|-------------------------------------------|
| PRODUCT NUMBER           | 833560                                    |
| UNIT GTIN                | 00850023339249                            |
| UNIT NET WEIGHT          | 8oz                                       |
| UNIT DIMENSIONS (HxWxL)  | 8.5" x 7.5" x 3"                          |
| UNITS PER CASE           | 3                                         |
| CASE NET WEIGHT          | 6 lbs                                     |
| CASE GTIN                | 10850023339246                            |
| CASE DIMENSIONS (HxWxL)  | 7" x 7.625" x 12.375"                     |
| CASE CUBE                | 0.38                                      |
| TI/HI - CASES PER PALLET | 10/12 - 120                               |

### **INGREDIENTS**

PAOW! Plant-Based Protein (Water, Soy Protein Concentrate), Sunflower Oil, Curry Powder, Lemon Juice, Water, Light Brown Sugar, Plant-Based Chicken Flavoring, Ginger, Kosher Salt, Ground Coriander, Granulated Garlic, Ground Black Pepper, Cayenne Pepper.

# Nutrition Facts

About 2 servings per container
Serving size (100g)

Amount Per Serving
Calories 120

| Calories               | 120            |
|------------------------|----------------|
| 9                      | % Daily Value* |
| Total Fat 3g           | 4%             |
| Saturated Fat 0g       | 0%             |
| Trans Fat 0g           |                |
| Cholesterol 0mg        | 0%             |
| Sodium 600mg           | 26%            |
| Total Carbohydrate 9g  | 3%             |
| Dietary Fiber 6g       | 21%            |
| Total Sugars 2g        |                |
| Includes 2g Added Suga | rs 4%          |
| Protein 15g            |                |
| Vitamin D 0mcg         | 0%             |
| Calcium 105mg          | 8%             |
| Iron 3mg               | 15%            |
| Potassium 390mg        | 8%             |