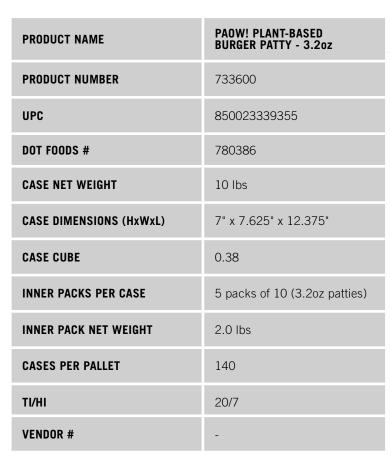

### **COOKING INSTRUCTIONS**

**Pan:** Add 1/4 cup of oil to the pan. Heat and add frozen patty. Cook about 1 1/2 minutes per side.

**Grill:** Cook frozen patty about 1 1/2 minutes per side.

Bake: Preheat oven to 350°F. Spread evenly in one layer on a baking

sheet. Heat for 10 minutes.

### SAFE HANDLING INSTRUCTIONS

This product is ready-to-cook. Keep Frozen until ready to cook

Cook to an internal temperature of 165°F.

KEEP FROZEN - STORE AT 0°F.

PRODUCED IN THE USA

## **Nutrition Facts**

50 servings per container

1 Patty (90g) Serving size Amount Per Serving 170 **Calories** Total Fat 10g Saturated Fat 5.6g 28% Trans Fat 0a Cholesterol 0ma 0% Sodium 280mg 12% Total Carbohydrate 7g 3% Dietary Fiber 4g 14% Total Sugars < 1g Includes 0g Added Sugars 0% Protein 11a Vitamin D 0mcg Calcium 159mg 10% Iron 1.6mg

The % Daily Value (DV) tells you how much a nutrient in a serving of food contributes to a daily diet. 2,000 calories a day is used for general nutrition advice.

For more information visit www.GetPAOW.com.

### **INGREDIENTS**

Water, PAOW! Soy Protein Crumbles (Water, Soy Protein Concentrate, Salt), Textured Soy Protein Concentrate, Refined Coconut Oil, Sunflower Oil, Natural Flavors, Contains less than 2% of Soy Protein Isolate, Salt, Malt Extract, Beet Juice Powder and Black Carrot Powder for color, Cultured Dextrose (Natural Preservative), Methylcellulose, Dextrose.

**CONTAINS: SOY** 

Manufactured by:

Future Foods Enterprises, LLC 1899 North US HWY 1 – Suite 102 Ormond Beach, FL 32174