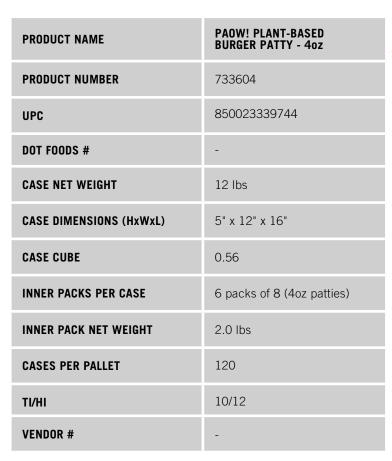

### **COOKING INSTRUCTIONS**

**Pan:** Add 1/4 cup of oil to the pan. Heat and add frozen patty. Cook about 1 1/2 minutes per side.

**Grill:** Cook frozen patty about 1 1/2 minutes per side.

**Bake:** Preheat oven to 350°F. Spread evenly in one layer on a baking

sheet. Heat for 10 minutes.

### SAFE HANDLING INSTRUCTIONS

This product is ready-to-cook. Keep Frozen until ready to cook

Cook to an internal temperature of 165°F.

KEEP FROZEN - STORE AT 0°F.

PRODUCED IN THE USA

### **Nutrition Facts**

48 servings per container
Serving size 1 Patty (113g)
Amount Per Serving
Calories 210

|                          | /o Daily Value |
|--------------------------|----------------|
| Total Fat 12g            | 15%            |
| Saturated Fat 7g         | 35%            |
| Trans Fat 0g             |                |
| Cholesterol 0mg          | 0%             |
| Sodium 350mg             | 15%            |
| Total Carbohydrate 9g    | 3%             |
| Dietary Fiber 5g         | 18%            |
| Total Sugars < 1g        |                |
| Includes 0g Added Sugars | 0%             |
| Protein 14g              |                |
| Vitamin D 0mcg           | 0%             |
| Calcium 199mg            | 15%            |
| Iron 2mg                 | 10%            |
| Potassium 374mg          | 8%             |

\*The % Daily Value (DV) tells you how much a nutrient in a serving of food contributes to a daily diet. 2,000 calories a day is used for general nutrition advice.

For more information visit www.GetPAOW.com.

### **INGREDIENTS**

Water, PAOW! Soy Protein Crumbles (Water, Soy Protein Concentrate, Salt), Textured Soy Protein Concentrate, Refined Coconut Oil, Sunflower Oil, Natural Flavors, Contains less than 2% of Soy Protein Isolate, Salt, Malt Extract, Beet Juice Powder and Black Carrot Powder for color, Cultured Dextrose (Natural Preservative), Methylcellulose, Dextrose.

**CONTAINS: SOY** 

Manufactured by:

Future Foods Enterprises, LLC 1899 North US HWY 1 – Suite 102 Ormond Beach, FL 32174