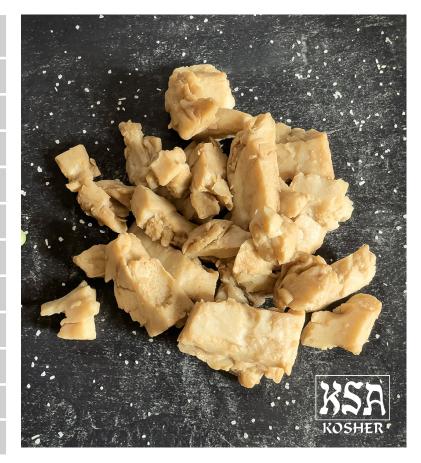

# **INGREDIENTS**

PAOW! Plant-Based Protein (Water, Soy Protein Concentrate), Sunflower Oil, Natural Flavors, Kosher Salt, Caramelized Sugar.

**CONTAINS: SOY** 