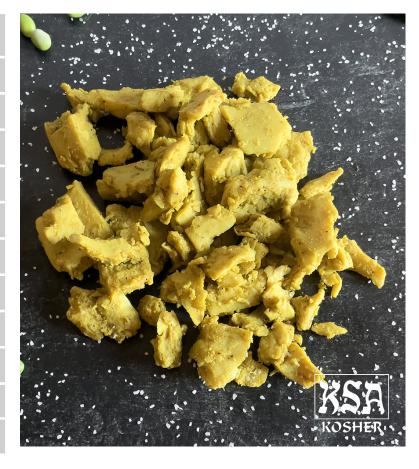

# **INGREDIENTS**

PAOW! Plant-Based Protein (Water. Soy Protein Concentrate), Sunflower Oil, Curry Powder, Lemon Juice, Water, Light Brown Sugar, Plant-Based Chicken Flavoring, Ginger, Kosher Salt, Ground Coriander, Granulated Garlic, Ground Black Pepper, Cayenne Pepper.