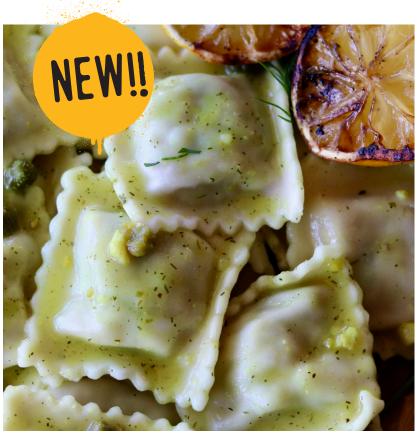

#### **INGREDIENTS**

FILLING INGREDIENTS: PLANT-BASED
ROTISSERIE CHICKEN [PAOW! Plant-Based
Protein (water, soy protein concentrate),
Sunflower Oil, Natural Flavors, Kosher Salt,
Caramelized Sugar], Spinach, Navy Beans,
Water, Breadcrumbs (Wheat flour, Yeast,
Salt), Carrots, Onion, Canola Oil, Celery,
Vegetable Fiber (Cellulose, Psyllium), Sea
Salt, Garlic, Nutritional Yeast [Dried yeast,
Niacin (Vitamin B3), Pyridoxine Hydrochloride
(Vitamin B6), Riboflavin (Vitamin B2), Thiamin
Hydrochloride (Vitamin B1), Folic Acid (Vitamin
B9), Cyanocobalamin (Vitamin B12)], Basil,
Rosemary, Lemon Zest, White Pepper, Nutmeg.

**PASTA INGREDIENTS:** Durum Wheat Flour, Water, and Sea Salt.