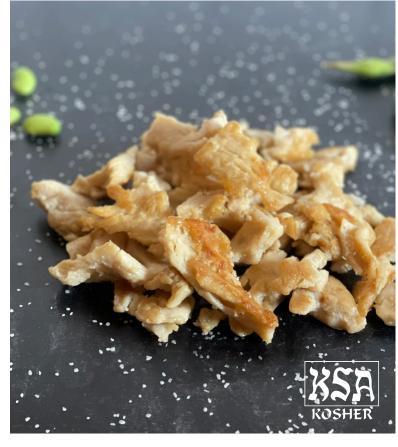

#### PRODUCED IN THE USA

Manufactured by:

Future Foods Enterprises, LLC 1899 North US HWY 1 — Suite 102 Ormond Beach, FL 32174

| PRODUCT NAME            | PAOW! LIGHT PIECES |
|-------------------------|--------------------|
| PRODUCT NUMBER          | 733429             |
| UPC                     | 850023339102       |
| DOT #                   | 0735017            |
| CASE NET WEIGHT         | 10 lbs             |
| CASE DIMENSIONS (HxWxL) | 4" x 12" x 16"     |
| CASE CUBE               | 0.38               |
| INNER PACKS PER CASE    | 4                  |
| INNER PACK NET WEIGHT   | 2.5 lbs            |
| CASES PER PALLET        | 120                |
| ТІ/НІ                   | 10/12              |
| VENDOR #                | r                  |