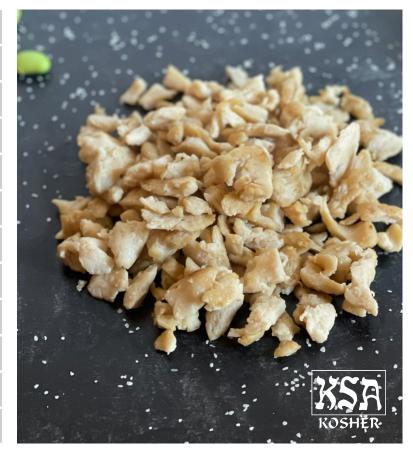

#### PRODUCED IN THE USA

Manufactured by:

Future Foods Enterprises, LLC 1899 North US HWY 1 — Suite 102 Ormond Beach, FL 32174

| PRODUCT NAME            | PAOW! LIGHT PIECES |
|-------------------------|--------------------|
| PRODUCT NUMBER          | 733429             |
| UPC                     | 850023339102       |
| DOT #                   | 0735017            |
| CASE NET WEIGHT         | 10 lbs             |
| CASE DIMENSIONS (HxWxL) | 4" x 12" x 16"     |
| CASE CUBE               | 0.38               |
| INNER PACKS PER CASE    | 4                  |
| INNER PACK NET WEIGHT   | 2.5 lbs            |
| CASES PER PALLET        | 120                |
| ТІ/НІ                   | 10/12              |
| VENDOR #                | r                  |