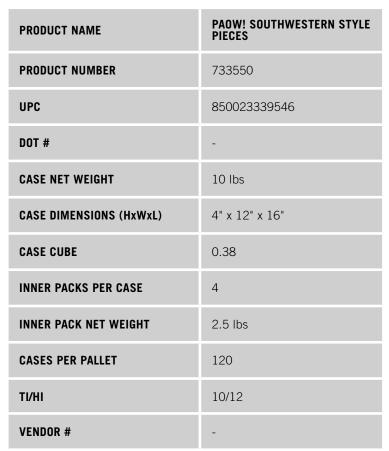

| PRODUCT NAME            | PAOW! PLANT-BASED<br>MEATBALL |
|-------------------------|-------------------------------|
| PRODUCT NUMBER          | 733610                        |
| UPC                     | 850023339621                  |
| DOT FOODS #             | 780277                        |
| CASE NET WEIGHT         | 10 lbs                        |
| CASE DIMENSIONS (HxWxL) | 5" x 12" x 16"                |
| CASE CUBE               | 0.56                          |
| INNER PACKS PER CASE    | 4 packs                       |
| INNER PACK NET WEIGHT   | 2.5 lbs                       |
| CASES PER PALLET        | 120                           |
| ТІ/НІ                   | 10/12                         |
| VENDOR #                | -                             |