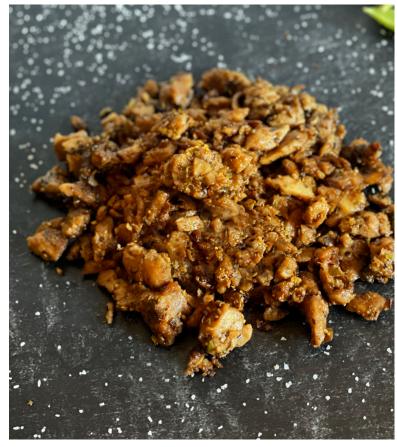

#### PRODUCED IN THE USA

Manufactured by:

**Pan:** Raw from frozen or refrigerated, cook with oil to an internal temperature of 165°F or until desired texture.

**Oven:** Preheat the oven to 350°F. Add oil or sauce to frozen or thawed Pieces. Place in oven for 10-15 minutes or until desired texture.

#### SAFE HANDLING INSTRUCTIONS

This product is ready-to-cook.

PAOW! Pepperoni Flavored Pieces can be used right from the freezer or can be refrigerated for 5-7 days.

Cook to an internal temperature of 165°F.

KEEP FROZEN - STORE AT 0°F.