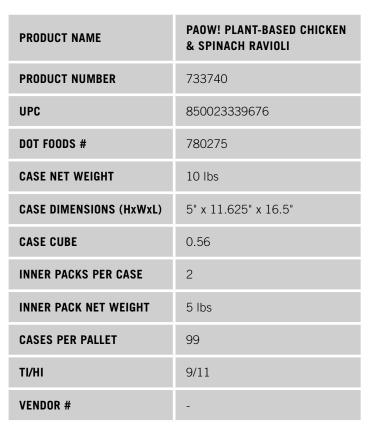

#### **CONTAINS: WHEAT, SOY**

Prepared in a facility that may also process tree nuts, soy, egg, fish, crustacean shellfish, milk, wheat and other potential allergens.

| PRODUCT NAME            | PAOW! PLANT-BASED SAUSAGE<br>& BROCCOLI RAVIOLI |
|-------------------------|-------------------------------------------------|
| PRODUCT NUMBER          | 733730                                          |
| UPC                     | 850023339669                                    |
| DOT FOODS #             | 780276                                          |
| CASE NET WEIGHT         | 10 lbs                                          |
| CASE DIMENSIONS (HxWxL) | 5" x 11.625" x 16.5"                            |
| CASE CUBE               | 0.56                                            |
| INNER PACKS PER CASE    | 2                                               |
| INNER PACK NET WEIGHT   | 5 lbs                                           |
| CASES PER PALLET        | 99                                              |
| TI/HI                   | 9/11                                            |
| VENDOR #                | -                                               |