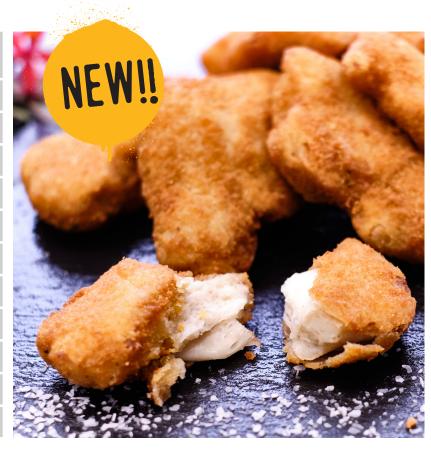

**CONTAINS: SOY** 

Manufactured by:

| PRODUCT NAME            | PAOW! BREADED CHIK'N<br>TENDER PIECES |
|-------------------------|---------------------------------------|
| PRODUCT NUMBER          | 733720                                |
| UPC                     | 850023339652                          |
| DOT FOODS #             | 780273                                |
| CASE NET WEIGHT         | 10 lbs                                |
| CASE DIMENSIONS (HxWxL) | 9" x 9.063" x 15.563"                 |
| CASE CUBE               | 0.56                                  |
| INNER PACKS PER CASE    | 4                                     |
| INNER PACK NET WEIGHT   | 2.5 lbs                               |
| CASES PER PALLET        | 91                                    |
| TI/HI                   | 7/13                                  |
| VENDOR #                | -                                     |