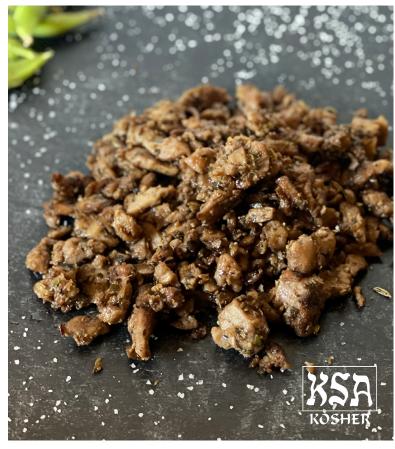

#### PRODUCED IN THE USA

Manufactured by:

Pan: Raw from frozen or refrigerated, cook with oil to an internal temperature of 165°F or until desired texture.

**Oven:** Preheat the oven to 350°F. Add oil or sauce to frozen or thawed Pieces. Place in oven for 10-15 minutes or until desired texture.

#### SAFE HANDLING INSTRUCTIONS

This product is ready-to-cook.

PAOW! Italian Sausage Flavored Pieces can be used right from the freezer or can be refrigerated for 5-7 days.

Cook to an internal temperature of 165°F.

KEEP FROZEN - STORE AT 0°F.