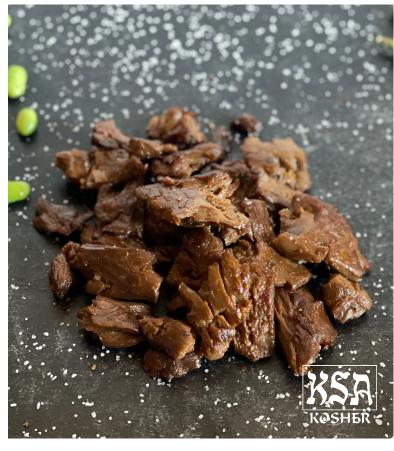

#### PRODUCED IN THE USA

Manufactured by:

Future Foods Enterprises, LLC 1899 North US HWY 1 — Suite 102 Ormond Beach, FL 32174

| PRODUCT NAME            | PAOW! LIGHT PIECES |
|-------------------------|--------------------|
| PRODUCT NUMBER          | 733429             |
| UPC                     | 850023339102       |
| DOT #                   | 0735017            |
| CASE NET WEIGHT         | 10 lbs             |
| CASE DIMENSIONS (HxWxL) | 4" x 12" x 16"     |
| CASE CUBE               | 0.38               |
| INNER PACKS PER CASE    | 4                  |
| INNER PACK NET WEIGHT   | 2.5 lbs            |
| CASES PER PALLET        | 120                |
| ТІ/НІ                   | 10/12              |
| VENDOR #                | r                  |