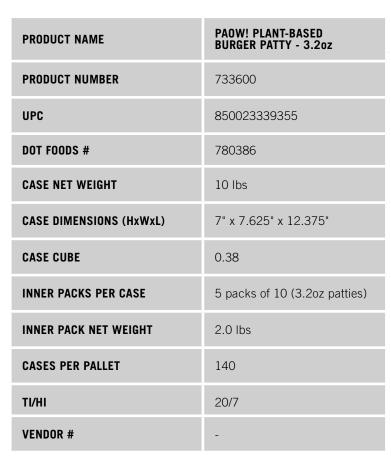

154mg            | 10%            |
| Iron 2mg                 | 10%            |
| Potassium 320mg          | 6%             |

The % Daily Value (DV) tells you how much a nutrient in a serving of food contributes to a daily diet. 2,000 calories a day is used for general nutrition advice.

For more information visit www.GetPAOW.com.

#### **INGREDIENTS**

Water, PAOW! Soy Protein Crumbles (Water, Soy Protein Concentrate, Salt), Textured Soy Protein Concentrate, Refined Coconut Oil, Sunflower Oil, Natural Flavors, Contains less than 2% of Soy Protein Isolate, Salt, Malt Extract, Beet Juice Powder and Black Carrot Powder for color, Natural Flavor Type, Cultured Dextrose (Natural Preservative), Methylcellulose, Natural Flavoring, Dextrose.

**CONTAINS: SOY** 

Manufactured by:

















**Pan:** Add 1/4 cup of oil to the pan. Heat and add frozen patty. Cook about 1 1/2 minutes per side.

**Grill:** Cook frozen patty about 1 1/2 minutes per side.

Bake: Preheat oven to 350°F. Spread evenly in one layer on a baking

sheet. Heat for 10 minutes.

#### SAFE HANDLING INSTRUCTIONS

This product is ready-to-cook. Keep Frozen until ready to cook

Cook to an internal temperature of 165°F.

KEEP FROZEN - STORE AT 0°F.

PRODUCED IN THE USA

#### **Nutrition Facts**

50 servings per container

1 Patty (90g) Serving size Amount Per Serving 170 **Calories** Total Fat 10g Saturated Fat 5.6g 28% Trans Fat 0a Cholesterol 0ma 0% Sodium 280mg 12% Total Carbohydrate 7g 3% Dietary Fiber 4g 14% Total Sugars < 1g Includes 0g Added Sugars 0% Protein 11a Vitamin D 0mcg Calcium 159mg 10% Iron 1