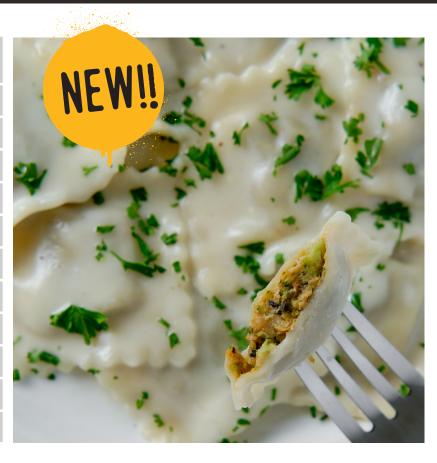

#### **INGREDIENTS**

FILLING INGREDIENTS: PAOW! Plant-Based Protein [(water, soy protein concentrate, salt) Sunflower Oil, Soy Sauce, Ground Fennel Seed, Oregano, Kosher Salt, Whole Fennel Seeds, Ground Cayenne Pepper], Broccoli, Navy Beans, Roasted Tomato, Breadcrumbs (Wheat flour, Yeast, Salt), Onion, Vegetable Fiber (Cellulose, Psyllium), Sea Salt, Garlic, Nutritional Yeast [Dried yeast, Niacin (Vitamin B3), Pyridoxine Hydrochloride (Vitamin B6), Riboflavin (Vitamin B1), Folic Acid (Vitamin B9), Cyanocobalamin (Vitamin B12)], Water, Brown Sugar, Olive oil.

**PASTA INGREDIENTS:** Durum Wheat Flour, Water, and Sea Salt.