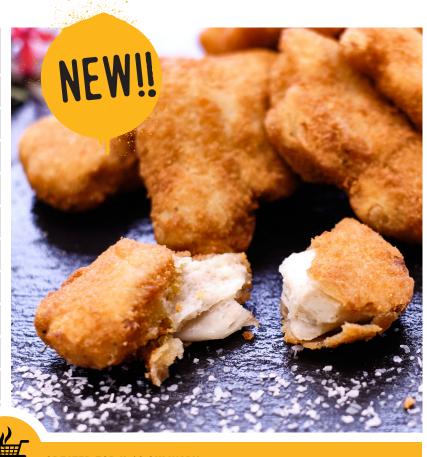

**CONTAINS: SOY** 

Manufactured by:

| PRODUCT NAME            | PAOW! BREADED CHIK'N<br>TENDER PIECES |
|-------------------------|---------------------------------------|
| PRODUCT NUMBER          | 733720                                |
| UPC                     | 850023339652                          |
| DOT FOODS #             | 780273                                |
| CASE NET WEIGHT         | 10 lbs                                |
| CASE DIMENSIONS (HxWxL) | 9" x 9.063" x 15.563"                 |
| CASE CUBE               | 0.56                                  |
| INNER PACKS PER CASE    | 4                                     |
| INNER PACK NET WEIGHT   | 2.5 lbs                               |
| CASES PER PALLET        | 91                                    |
| TI/HI                   | 7/13                                  |
| VENDOR #                | -                                     |