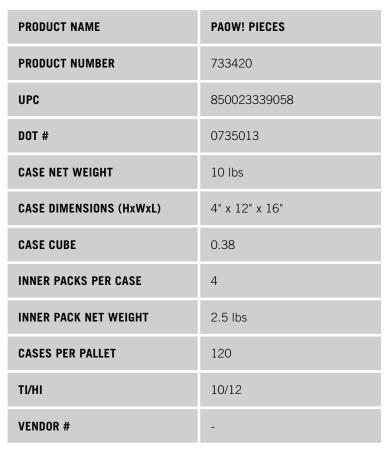

#### PRODUCED IN THE USA

Manufactured by:

Future Foods Enterprises, LLC 1899 North US HWY 1 — Suite 102 Ormond Beach, FL 32174

**Pan:** Raw from frozen or refrigerated, cook with oil to an internal temperature of 165°F or until desired texture.

**Oven:** Preheat the oven to 350°F. Add oil or sauce to frozen or thawed Pieces. Place in oven for 10-15 minutes or until desired texture.

#### SAFE HANDLING INSTRUCTIONS

This product is ready-to-cook.

PAOW! Pieces can be used right from the freezer or can be refrigerated for 5-7 days.

Cook to an internal temperature of 165°F.

KEEP FROZEN - STORE AT 0°F.