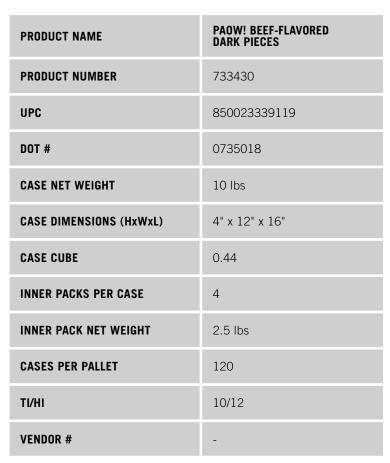

#### PRODUCED IN THE USA

Manufactured by:

Future Foods Enterprises, LLC 1899 North US HWY 1 — Suite 102 Ormond Beach, FL 32174

| PRODUCT NAME            | PAOW! LIGHT PIECES |
|-------------------------|--------------------|
| PRODUCT NUMBER          | 733429             |
| UPC                     | 850023339102       |
| DOT #                   | 0735017            |
| CASE NET WEIGHT         | 10 lbs             |
| CASE DIMENSIONS (HxWxL) | 4" x 12" x 16"     |
| CASE CUBE               | 0.38               |
| INNER PACKS PER CASE    | 4                  |
| INNER PACK NET WEIGHT   | 2.5 lbs            |
| CASES PER PALLET        | 120                |
| ТІ/НІ                   | 10/12              |
| VENDOR #                | r                  |