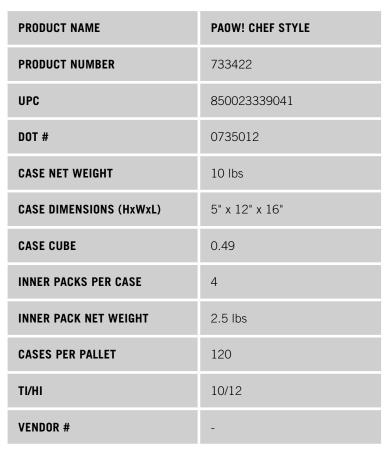

#### **CONTAINS: WHEAT, SOY**

Prepared in a facility that may also process tree nuts, soy, egg, fish, crustacean shellfish, milk, wheat and other potential allergens.

**Boil:** Chef Style can be boiled to your desired texture, from 3 minutes for firm to 20 minutes for a softer texture.

**Pan:** Raw from frozen or refrigerated, cook with oil to an internal temperature of 165°F or until desired texture.

**Oven:** Preheat the oven to 350°F. Add oil or sauce to frozen or thawed Chef Style. Place in oven for 10-15 minutes or until desired texture.

#### SAFE HANDLING INSTRUCTIONS

This product is ready-to-cook.

PAOW! Chef Style can be used right from the freezer or can be refrigerated for 5-7 days.

Cook to an internal temperature of 165°F.

KEEP FROZEN - STORE AT 0°F.